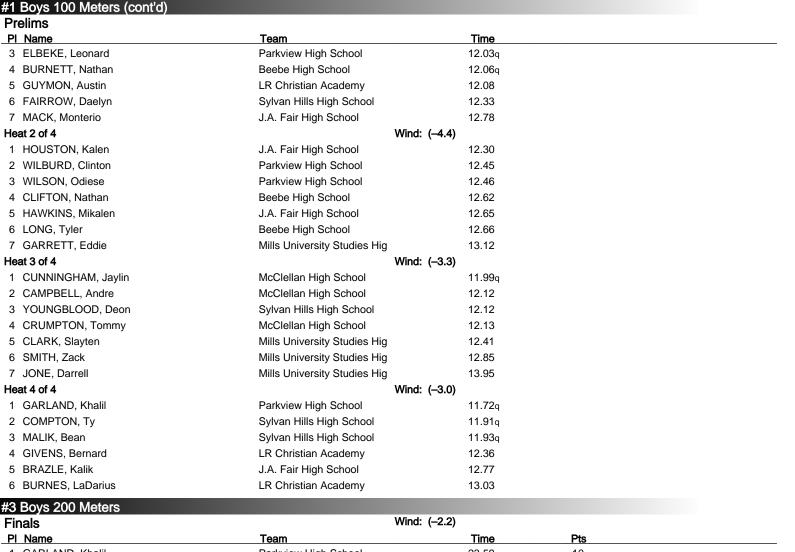

#### HEAT RESULTS

| Prelims           |                          |        |
|-------------------|--------------------------|--------|
| PI Name           | Team                     | Time   |
| Heat 1 of 3       | Wind:                    | (–2.8) |
| 1 DUNCAN, Anthony | Sylvan Hills High School | 15.63q |
| 2 SHAW, Jalen     | Parkview High School     | 17.96q |