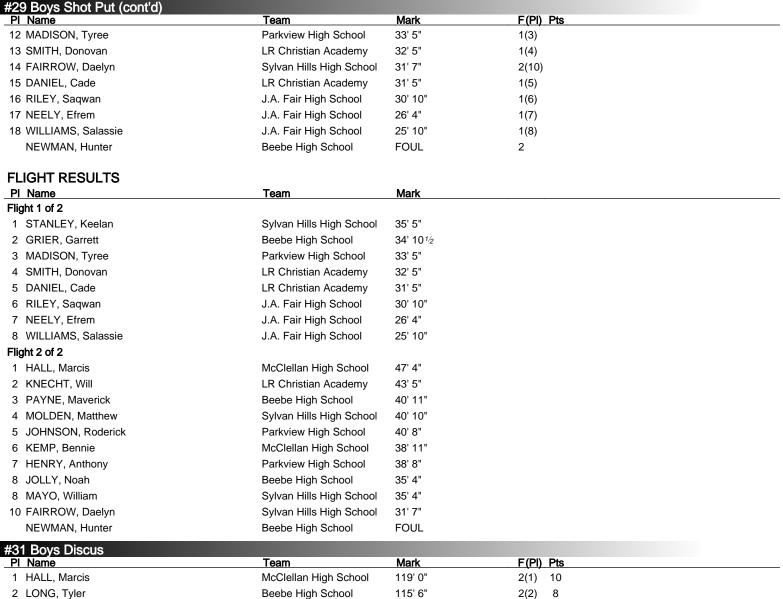

Noah                     | Beebe High School                | 35' 4"                            | 2(8)   |                    |                      |
| 9 MAYO, William                   | Sylvan Hills High School         | 35' 4"                            | 2(8)   |                    |                      |
| 11 GRIER, Garrett                 | Beebe High School                | 34' 10 <sup>1</sup> ⁄2            | 1(2)   |                    |                      |
|                                   |                                  | 5 2                               | · (2)  |                    |                      |
|                                   |                                  |                                   |        |                    | DirectAthlatics Meat |



| - 1 | HALL, Marcis       | McClellan Figh School    | 119 0   | 2(1) | 10 |
|-----|--------------------|--------------------------|---------|------|----|
| 2   | LONG, Tyler        | Beebe High School        | 115' 6" | 2(2) | 8  |
| 3   | GRIER, Garrett     | Beebe High School        | 112' 0" | 2(3) | 6  |
| 4   | NEWMAN, Hunter     | Beebe High School        | 105' 3" | 2(4) | 5  |
| 5   | MAYO, William      | Sylvan Hills High School | 97' 8"  | 2(5) | 4  |
| 6   | JOHNSON, Roderick  | Parkview High School     | 93' 4"  | 2(6) | 3  |
| 7   | PAYNE, Maverick    | Beebe High School        | 93' 3"  | 1(1) | 2  |
| 8   | HENRY, Anthony     | Parkview High School     | 92' 10" | 2(7) | 1  |
| 9   | MARTIN, Damion     | McClellan High School    | 90' 6"  | 2(8) |    |
| 10  | ) ROBINSON