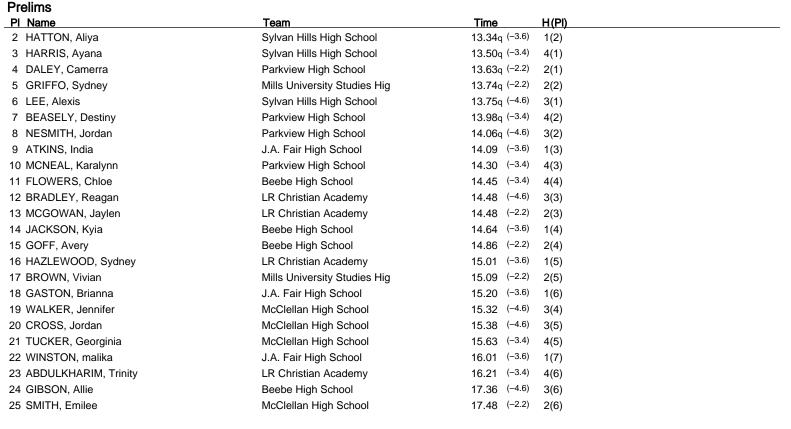

#### HEAT RESULTS

Prelims

| PI_Name         | Team                  | Time      |  |
|-----------------|-----------------------|-----------|--|
| Heat 1 of 4     | Win                   | d: (–2.0) |  |
| 1 LAIR, Tyrse   | McClellan High School | 11.49q    |  |
| 2 BLAND, Henley | LR Christian Academy  | 12.02q    |  |