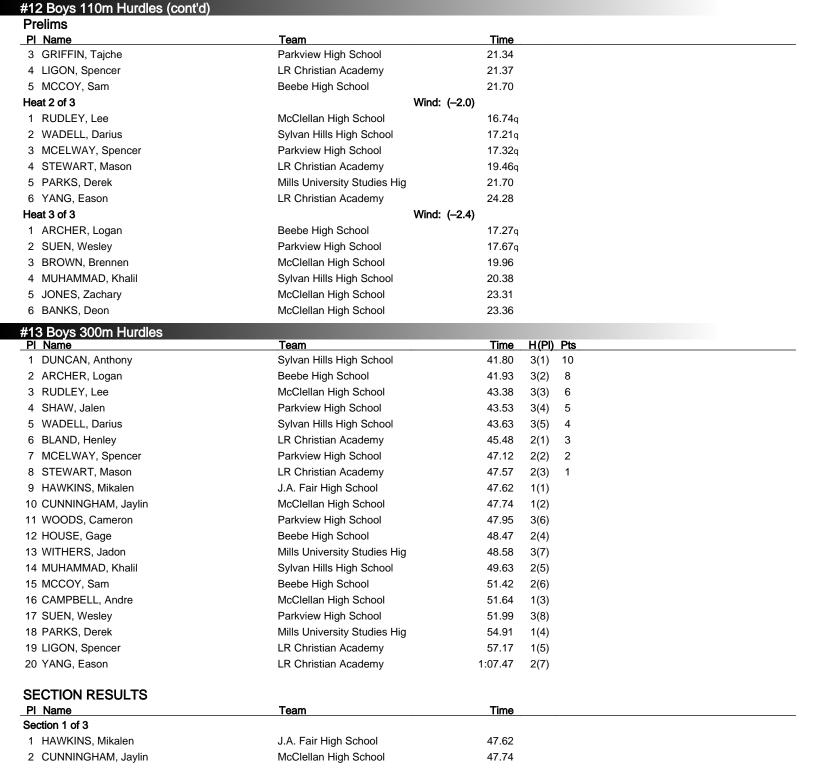

#### Prelims

| PI_Name             | Team                         | Time          | H(PI) |
|---------------------|------------------------------|---------------|-------|
| 1 DUNCAN, Anthony   | Sylvan Hills High School     | 15.63q (-2.8) | 1(1)  |
| 2 RUDLEY, Lee       | McClellan High School        | 16.74q (-2.0) | 2(1)  |
| 3 WADELL, Darius    | Sylvan Hills High School     | 17.21q (-2.0) | 2(2)  |
| 4 ARCHER, Logan     | Beebe High School            | 17.27q (-2.4) | 3(1)  |
| 5 MCELWAY, Spencer  | Parkview High School         | 17.32q (-2.0) | 2(3)  |
| 6 SUEN, Wesley      | Parkview High School         | 17.67q (-2.4) | 3(2)  |
| 7 SHAW, Jalen       | Parkview High School         | 17.96q (-2.8) | 1(2)  |
| 8 STEWART, Mason    | LR Christian Academy         | 19.46q (-2.0) | 2(4)  |
| 9 BROWN, Brennen    | McClellan High School        | 19.96 (-2.4)  | 3(3)  |
| 10 MUHAMMAD, Khalil | Sylvan Hills High School     | 20.38 (-2.4)  | 3(4)  |
| 11 GRIFFIN, Tajche  | Parkview High School         | 21.34 (-2.8)  | 1(3)  |
| 12 LIGON, Spencer   | LR Christian Academy         | 21.37 (-2.8)  | 1(4)  |
| 13 MCCOY, Sam       | Beebe High School            | 21.70 (-2.8)  | 1(5)  |
| 14 PARKS, Derek     | Mills University Studies Hig | 21.70 (-2.0)  | 2(5)  |
| 15 JONES, Zachary   | McClellan High School        | 23.31 (-2.4)  | 3(5)  |
| 16 BANKS, Deon      | McClellan High School        | 23.36 (-2.4)  | 3(6)  |
| 17 YANG, Eason      | LR Christian Academy         | 24.28 (-2.0)  | 2(6)  |
|                     |                              |               |       |