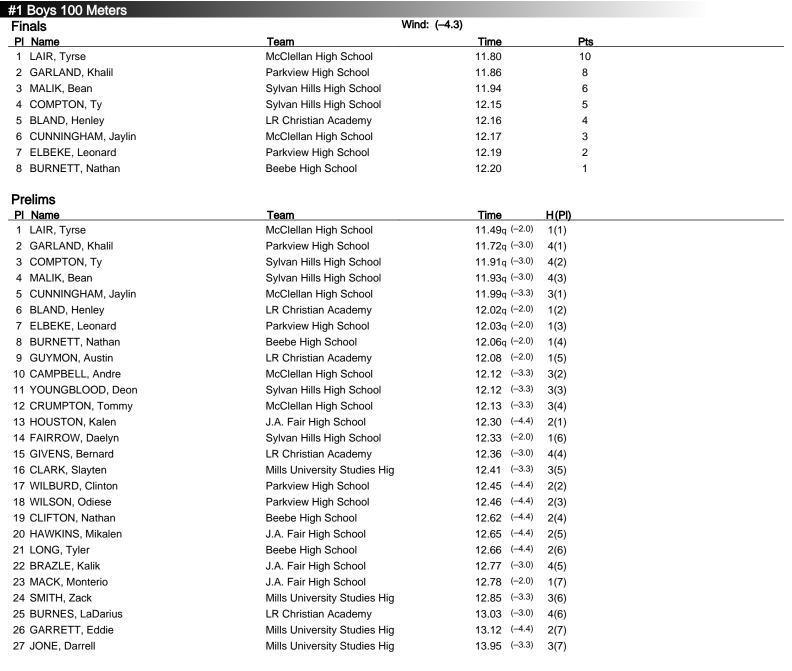

#### HEAT RESULTS

Prelims

| PI_Name         | Team                  | Time      |  |
|-----------------|-----------------------|-----------|--|
| Heat 1 of 4     | Win                   | d: (–2.0) |  |
| 1 LAIR, Tyrse   | McClellan High School | 11.49q    |  |
| 2 BLAND, Henley | LR Christian Academy  | 12.02q    |  |