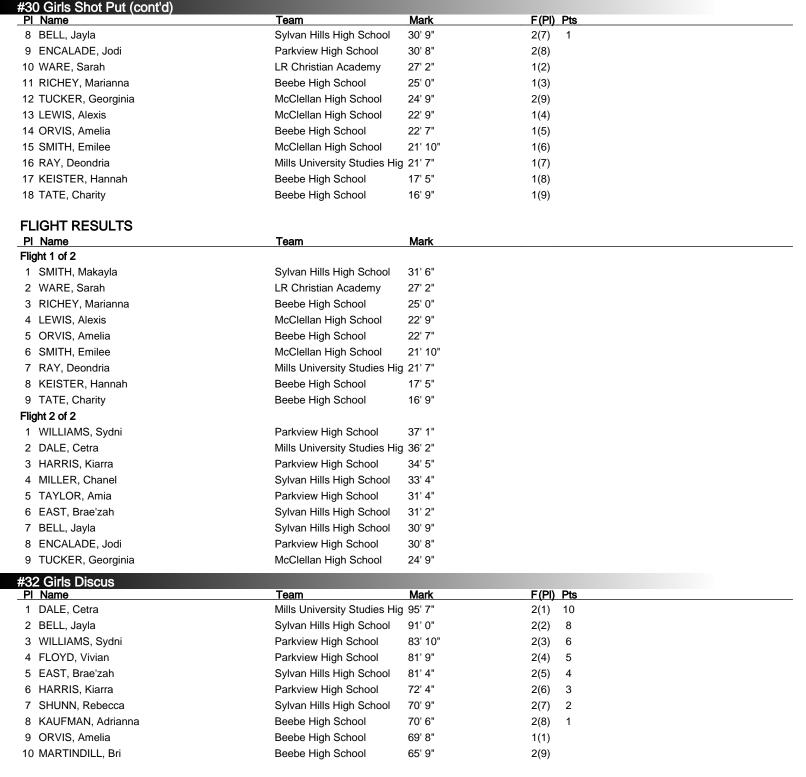

| 34' 5"                        | 2(3)                 | 6           |     |
|                       | Sylvan Hills High School                                                     | 33' 4"                        | 2(4)                 | 5           |     |
| 4 MILLER, Chanel      |                                                                              |                               |                      |             |     |
| 5 SMITH, Makayla      | Sylvan Hills High School                                                     | 31' 6"                        | 1(1)                 | 4           |     |
|                       | Sylvan Hills High School<br>Parkview High School<br>Sylvan Hills High School | 31' 6"<br>31' 4"<br>31' 2"    | 1(1)<br>2(5)<br>2(6) | 4<br>3<br>2 |     |







| #32 Girls Discus (cont'd) |                              |          |           |
|---------------------------|------------------------------|----------|-----------|
| PI Name                   | Team                         | Mark     | F(PI) Pts |
| 11 TAYLOR, Amia           | Parkview High School         | 64' 3"   | 1(2)      |
| 12 GINDER, Emme           | Beebe High School            | 54' 4"   | 1(3)      |
| 13 LEWIS, Alexis          | McClellan High School        | 52' 2"   | 1(4)      |
| 14 WARE, Sarah            | LR Christian Academy         | 47' 0"   | 1(5)      |
| 15 TUCKER, Georginia      | McClellan High School        | 41' 3"   | 1(6)      |
| 16 SMITH, Emilee          | McClellan High School        | 37' 6"   | 1(7)      |
| WALKER, Jennifer          | McClella